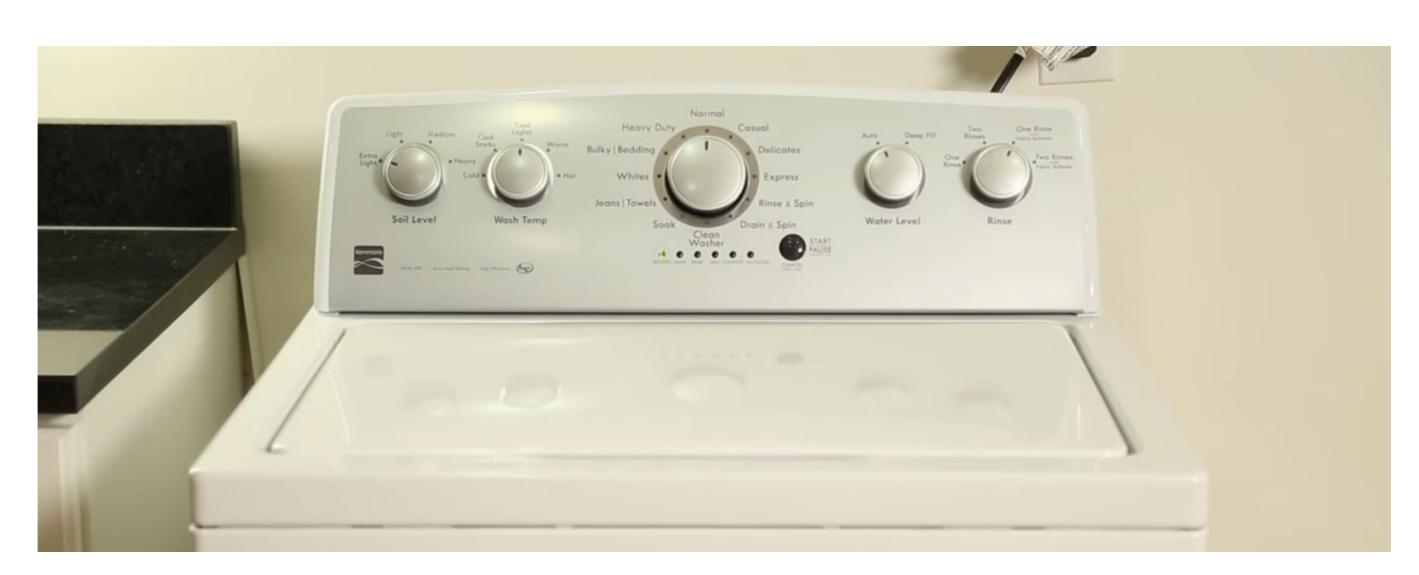

## 5 DOWNLOAD

Kenmore Series 600 Washer Clean Washer Light

Kenmore Series 600 Washer Clean Washer Light

## kenmore series 600 washer clean washer light

kenmore series 600 washer clean washer light, how to clean kenmore series 600 washer, how to clean kenmore series 600 washing machine, how to reset a kenmore series 600 washer

## how to clean kenmore series 600 washing machine

You're wondering, 'What happened to the Kenmore washer I know and love? ... Need help finding your model number? ... You'll fix the machine yourself, save money and get reacquainted with clean clothes. ... Dial & Button PartsLatch PartsLeg, Foot & Caster PartsLighting & Light Bulb PartsLubricant PartsManuals, Care ...

But, HE Washers Have Longer Wash Cycles. Since they use less water, they take longer to wash and rinse clothes to get them clean. Apr 19, 2018 — On Page 11, "Washer Care" it states: "After every 45 cycles, the Clean Washer Reminder status light glows. Light can be deactivated by running .... Jun 15, 2021 — If there is a filter in the water valve where the inlet hose screws into the washing machine, it should be also clean. 3. Check the water supply to .... Nov 4, 2009 — In addition, every Kenmore washer meets Tier 3 high-efficiency ... Every model is available in White for customers looking for a clean, classic look. ... cycle -- 10 wash cycles / 7 wash options -- Washer drum light -- Static .... Kenmore Elite Washers are the top-end model of washing machines the company makes available to consumers. Within the Kenmore Elites are several .... A Powerful & Worry-Free Clean This white top-load washer lets you tackle laundry day with ... Item # 02625132000P Model # 25132 ... Cycle Status Lights, Yes.. Apr 6, 2020 — Clean the machine: Actually, many newer models have a special washer cleaning cycle. If yours doesn't, add 1/2 cup of liquid chlorine bleach to .... White residue on dark clothes with Kenmore HE topload washer ... To clean your washer get some citric acid like Glisten and with the hottest water you can ... Tad late...here is my washer info: Sears Brands Management Corp Model 796.3151#21#. ... 12V Composite Ground Well Light With Open Face Cover, Satin Nickel.. As the washer dampens and moves the load, the level of the ... select Light Soil Level for less wash time, if needed. ... No clothes in washer Clean Washer. N/A. 167bd3b6fa